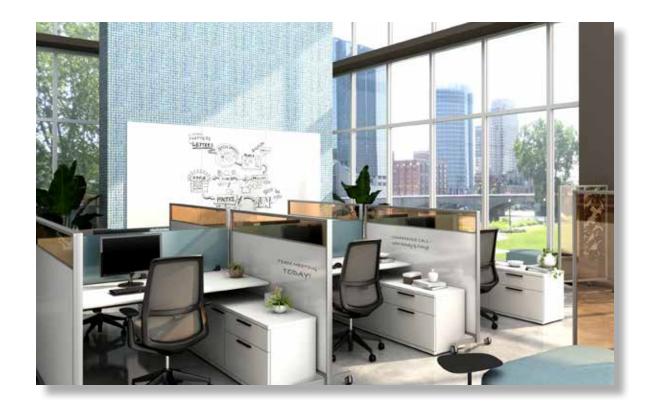

## elements Series Tri-Leg Room Divider

- > elements Tri-Leg Divider A simple frame of anodized aluminum is the foundation of the elements Series.
- > elements Tri-Leg Divider makes use of Glass, Decorative Glass, CPS Porcelain, Acrylic, ACOUSTICOR, or in combination to create a mobile board that is the ideal solution to create the dividers that assist in adherence to social distancing measures within an office environment
- > elements Tri-Leg Divider is a single board with a single material or material on each side creating a two-sided board. It comes standard with a cast aluminum base and lockable casters.
- > elements Tri-Leg Divider standard sizes: up to 78" high including casters widths from 30" to 60." Custom sizes and confugurations available.