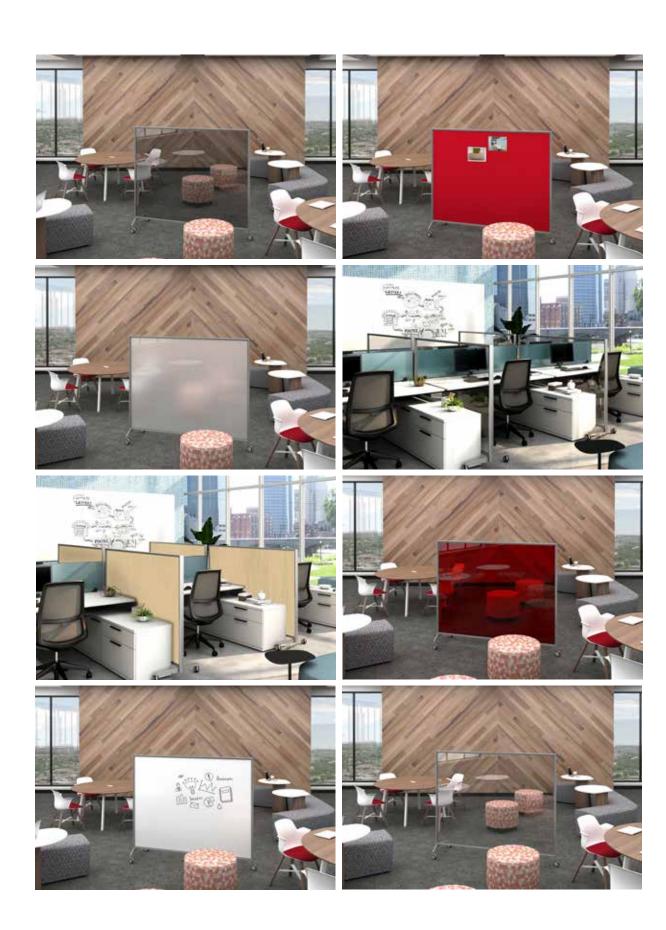

## elements Series Tri-Leg Room Divider

- > elements Tri-Leg Divider A simple frame of anodized aluminum is the foundation of the elements Series.
- > elements Tri-Leg Divider makes use of Glass, Decorative Glass, CPS Porcelain, Acrylic, ACOUSTICOR, or in combination to create a mobile board that is the ideal solution to create the dividers that assist in adherence to social distancing measures within an office environment
- > elements Tri-Leg Divider is a single board with a single material or material on each side creating a two-sided board. It comes standard with a cast aluminum base and lockable casters.
- > elements Tri-Leg Divider standard sizes: up to 78" high including casters widths from 30" to 60." Custom sizes and confugurations available.